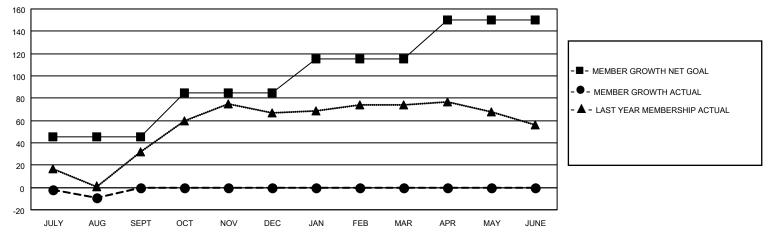

## GOALS AND ACTUAL MEMBERS CUMULATIVE

| DROPPED CLUBS: 0 |    | 6 CLUBS OF 20 ADDED 1 OR<br>MORE NEW MEMBERS | GENDER DISTRIBUTION                |              |  |
|------------------|----|----------------------------------------------|------------------------------------|--------------|--|
|                  |    | WORL NEW WEINDERG                            | MALE                               | 345 (66.09%) |  |
|                  |    |                                              | FEMALE 177 (33.91%)                |              |  |
| DROPPED MEMBERS  |    |                                              | NON BINARY                         | 0 (0.00%)    |  |
|                  |    |                                              | PREFER NOT TO ANSWER 0 (0.00%)     |              |  |
| DECEASED         | 0  |                                              |                                    |              |  |
| CLUB CANCELLED   | 0  | CLICK HERE FOR CUMULATIVE                    | TOTAL FAMILY UNIT MEMBERS          | 85           |  |
| OTHER            | 31 | MEMBERSHIP DATA                              |                                    |              |  |
| TOTAL 31         |    |                                              | FAMILY MEMBERS PAYING HALF DUES 43 |              |  |
|                  |    |                                              |                                    |              |  |