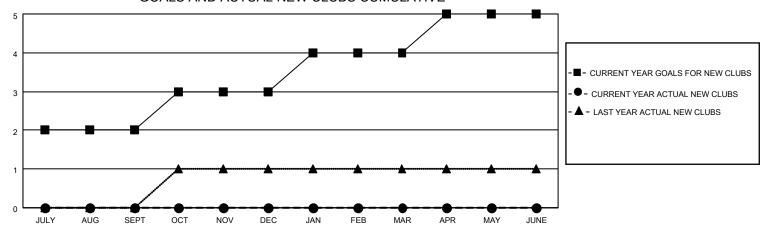

## MONTHLY MEMBERSHIP PROGRESS REPORT

LOCATION MALAWI District 412 B Results as of: 8/31/2021

| Clubs RESULTS FOR 2021-2022 |   |   |   | Members RESULTS FOR 2021-2022 |    |    |    |
|-----------------------------|---|---|---|-------------------------------|----|----|----|
|                             |   |   |   |                               |    |    |    |
| JULY/AUG/SEPT               | 2 | 0 | 0 | JULY/AUG/SEPT                 | 45 | 24 | 31 |
| OCT/NOV/DEC                 | 1 | 0 | 0 | OCT/NOV/DEC                   | 40 | 0  | 0  |
| JAN/FEB/MAR                 | 1 | 0 | 0 | JAN/FEB/MAR                   | 30 | 0  | 0  |
| APR/MAY/JUNE                | 1 | 0 | 0 | APR/MAY/JUNE                  | 35 | 0  | 0  |

## GOALS AND ACTUAL NEW CLUBS CUMULATIVE



## GOALS AND ACTUAL MEMBERS CUMULATIVE



| DROPPED CLUBS: 0 |    | 6 CLUBS OF 20 ADDED 1 OR<br>MORE NEW MEMBERS | GENDER DISTRIBUTION                |              |  |
|------------------|----|----------------------------------------------|------------------------------------|--------------|--|
|                  |    | WORL NEW WEINDERG                            | MALE                               | 345 (66.09%) |  |
|                  |    |                                              | FEMALE 177 (33.91%)                |              |  |
| DROPPED MEMBERS  |    |                                              | NON BINARY                         | 0 (0.00%)    |  |
|                  |    |                                              | PREFER NOT TO ANSWER 0 (0.00%)     |